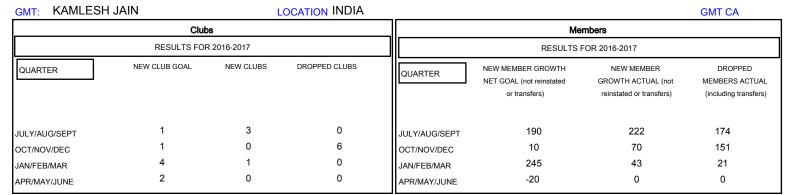

## District 323 H2

Results as of: 1/31/2017

| DROPPED CLUBS: 6 |     | 49 CLUBS OF 77 ADDED 1 OR MORE<br>NEW MEMBERS | GENDER DISTRIBUTION  MALE 2,405 (79.90%)  551445 605 (20.10%) |              |     |
|------------------|-----|-----------------------------------------------|---------------------------------------------------------------|--------------|-----|
| DROPPED MEMBERS  |     |                                               | FEMALE                                                        | 605 (20.10%) |     |
| DECEASED         | 3   | CLICK HERE FOR CUMULATIVE  MEMBERSHIP DATA    | TOTAL FAMILY UNIT MEMBERS                                     |              | 954 |
| CLUB CANCELLED   | 110 |                                               | FAMILY MEMBERS PAYING HALF DUES                               |              | 400 |
| OTHER            | 233 |                                               |                                                               |              | 490 |
| TOTAL            | 346 |                                               |                                                               |              |     |