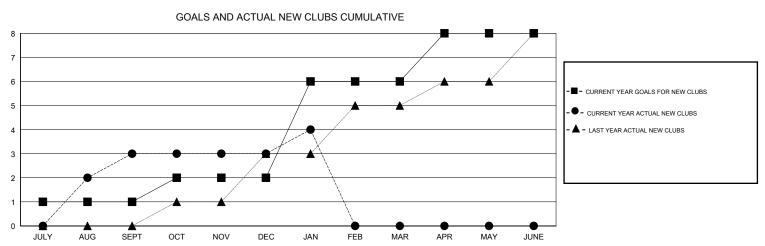

## District 323 H2

Results as of: 1/31/2017

| DROPPED CLUBS: 6 |     | 49 CLUBS OF 77 ADDED 1 OR MORE<br>NEW MEMBERS | GENDER DISTRIBUTION  MALE 2,405 (79.90%)  551445 605 (20.10%) |              |     |
|------------------|-----|-----------------------------------------------|---------------------------------------------------------------|--------------|-----|
| DROPPED MEMBERS  |     |                                               | FEMALE                                                        | 605 (20.10%) |     |
| DECEASED         | 3   | CLICK HERE FOR CUMULATIVE  MEMBERSHIP DATA    | TOTAL FAMILY UNIT MEMBERS                                     |              | 954 |
| CLUB CANCELLED   | 110 |                                               | FAMILY MEMBERS PAYING HALF DUES                               |              | 400 |
| OTHER            | 233 |                                               |                                                               |              | 490 |
| TOTAL            | 346 |                                               |                                                               |              |     |