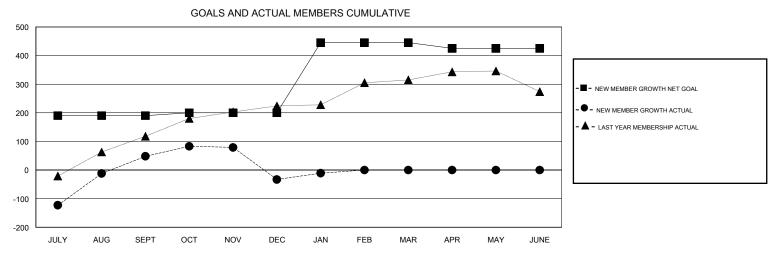

## District 323 H2

Results as of: 1/31/2017

| DROPPED CLUBS: 6 |     | 49 CLUBS OF 77 ADDED 1 OR MORE<br>NEW MEMBERS | GENDER DISTRIBUTION  MALE 2,405 (79.90%)  551445 605 (20.10%) |              |     |
|------------------|-----|-----------------------------------------------|---------------------------------------------------------------|--------------|-----|
| DROPPED MEMBERS  |     |                                               | FEMALE                                                        | 605 (20.10%) |     |
| DECEASED         | 3   | CLICK HERE FOR CUMULATIVE  MEMBERSHIP DATA    | TOTAL FAMILY UNIT MEMBERS                                     |              | 954 |
| CLUB CANCELLED   | 110 |                                               | FAMILY MEMBERS PAYING HALF DUES                               |              | 400 |
| OTHER            | 233 |                                               |                                                               |              | 490 |
| TOTAL            | 346 |                                               |                                                               |              |     |